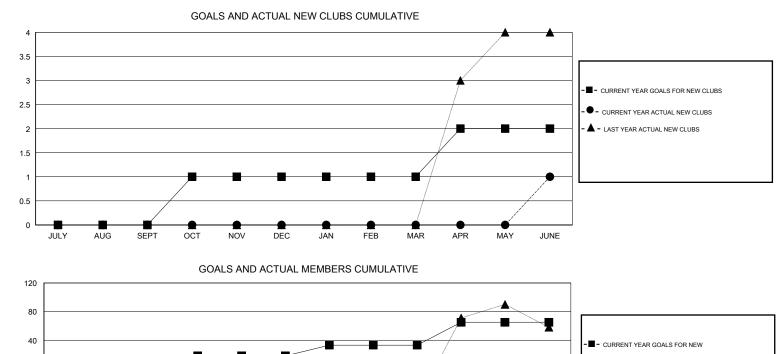

## GMT: Elisabeth Haderer

| Clubs<br>RESULTS FOR 2014-2015 |   |   |   |    | Members<br>RESULTS FOR 2014-2015 |     |    |    |     |  |
|--------------------------------|---|---|---|----|----------------------------------|-----|----|----|-----|--|
|                                |   |   |   |    |                                  |     |    |    |     |  |
| JULY/AUG/SEPT                  | 0 | 0 | 1 | -1 | JULY/AUG/SEPT                    | -10 | 5  | 64 | -59 |  |
| OCT/NOV/DEC                    | 1 | 0 | 3 | -3 | OCT/NOV/DEC                      | 28  | 12 | 74 | -62 |  |
| JAN/FEB/MAR                    | 0 | 0 | 0 | 0  | JAN/FEB/MAR                      | 15  | 25 | 19 | 6   |  |
| APR/MAY/JUNE                   | 1 | 1 | 0 | 1  | APR/MAY/JUNE                     | 32  | 80 | 60 | 20  |  |